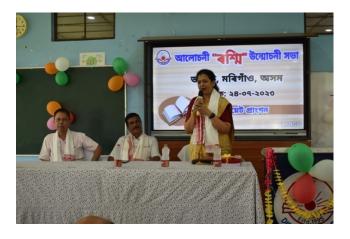

## Inauguration of annual magazine "RASHMI" and wall magazine "GYANAM" & "PRAGYAN"

An inaugural function was held at DIET, Morigaon, premises on 24<sup>th</sup> July, 2023 on the occasion to inaugurate the annual magazine "RASHMI". The function was graced by Dr. Nirupoma Barik Saikia, Principal DIET, Morigaon and Special Guest Mr. Ratul Neog, Former Principal DIET, Morigaon. The magazine, "RASHMI" was inaugurated by Mr. Ratul Neog under the Chairmanship of the Principal DIET, Morigaon and in the presence of Senior Lecturers, Lecturers, office staff along with the trainees and alumni of DIET, Morigaon. Dr. Barik Saikia in her speech appreciated and extended her sincere gratitude to Mr. Ratul Neog (Advisor, then Principal of DIET, Morigaon), Mr. Kishore Kumar Das (Supervisor, Senior Lecturer, DIET, Morigaon), Mrs. Nandita Sarma (Editor, Senior Lecturer, DIET, Morigaon), Mr. Manoj Das and Mrs. Santana Devi (Asst. Editors, Lecturer, DIET, Morigaon), and to the entire team for their untiring supports to make the magazine a successful one.