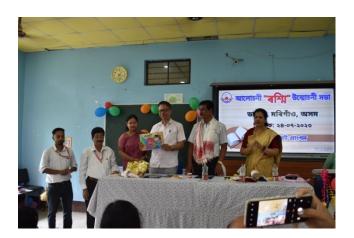

## Inauguration of annual magazine "RASHMI" and wall magazine "GYANAM" & "PRAGYAN"

An inaugural function was held at DIET, Morigaon, premises on 24<sup>th</sup> July, 2023 on the occasion to inaugurate the annual magazine "RASHMI". The function was graced by Dr. Nirupoma Barik Saikia, Principal DIET, Morigaon and Special Guest Mr. Ratul Neog, Former Principal DIET, Morigaon. The magazine, "RASHMI" was inaugurated by Mr. Ratul Neog under the Chairmanship of the Principal DIET, Morigaon and in the presence of Senior Lecturers, Lecturers, office staff along with the trainees and alumni of DIET, Morigaon. Dr. Barik Saikia in her speech appreciated and extended her sincere gratitude to Mr. Ratul Neog (Advisor, then Principal of DIET, Morigaon), Mr. Kishore Kumar Das (Supervisor, Senior Lecturer, DIET, Morigaon), Mrs. Nandita Sarma (Editor, Senior Lecturer, DIET, Morigaon), Mr. Manoj Das and Mrs. Santana Devi (Asst. Editors, Lecturer, DIET, Morigaon), and to the entire team for their untiring supports to make the magazine a successful one.