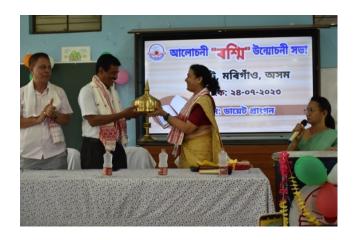

## Inauguration of annual magazine "RASHMI" and wall magazine "GYANAM" & "PRAGYAN"

An inaugural function was held at DIET, Morigaon, premises on 24<sup>th</sup> July, 2023 on the occasion to inaugurate the annual magazine "RASHMI". The function was graced by Dr. Nirupoma Barik Saikia, Principal DIET, Morigaon and Special Guest Mr. Ratul Neog, Former Principal DIET, Morigaon. The magazine, "RASHMI" was inaugurated by Mr. Ratul Neog under the Chairmanship of the Principal DIET, Morigaon and in the presence of Senior Lecturers, Lecturers, office staff along with the trainees and alumni of DIET, Morigaon. Dr. Barik Saikia in her speech appreciated and extended her sincere gratitude to Mr. Ratul Neog (Advisor, then Principal of DIET, Morigaon), Mr. Kishore Kumar Das (Supervisor, Senior Lecturer, DIET, Morigaon), Mrs. Nandita Sarma (Editor, Senior Lecturer, DIET, Morigaon), Mr. Manoj Das and Mrs. Santana Devi (Asst. Editors, Lecturer, DIET, Morigaon), and to the entire team for their untiring supports to make the magazine a successful one.