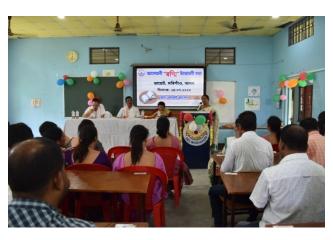

## Inauguration of annual magazine "RASHMI" and wall magazine "GYANAM" & "PRAGYAN"

An inaugural function was held at DIET, Morigaon, premises on 24<sup>th</sup> July, 2023 on the occasion to inaugurate the annual magazine "RASHMI". The function was graced by Dr. Nirupoma Barik Saikia, Principal DIET, Morigaon and Special Guest Mr. Ratul Neog, Former Principal DIET, Morigaon. The magazine, "RASHMI" was inaugurated by Mr. Ratul Neog under the Chairmanship of the Principal DIET, Morigaon and in the presence of Senior Lecturers, Lecturers, office staff along with the trainees and alumni of DIET, Morigaon. Dr. Barik Saikia in her speech appreciated and extended her sincere gratitude to Mr. Ratul Neog (Advisor, then Principal of DIET, Morigaon), Mr. Kishore Kumar Das (Supervisor, Senior Lecturer, DIET, Morigaon), Mrs. Nandita Sarma (Editor, Senior Lecturer, DIET, Morigaon), Mr. Manoj Das and Mrs. Santana Devi (Asst. Editors, Lecturer, DIET, Morigaon), and to the entire team for their untiring supports to make the magazine a successful one.