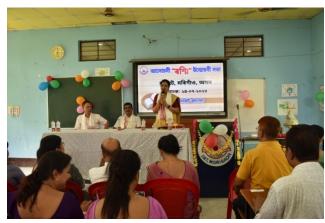

## Inauguration of annual magazine "RASHMI" and wall magazine "GYANAM" & "PRAGYAN"

An inaugural function was held at DIET, Morigaon, premises on 24<sup>th</sup> July, 2023 on the occasion to inaugurate the annual magazine "RASHMI". The function was graced by Dr. Nirupoma Barik Saikia, Principal DIET, Morigaon and Special Guest Mr. Ratul Neog, Former Principal DIET, Morigaon. The magazine, "RASHMI" was inaugurated by Mr. Ratul Neog under the Chairmanship of the Principal DIET, Morigaon and in the presence of Senior Lecturers, Lecturers, office staff along with the trainees and alumni of DIET, Morigaon. Dr. Barik Saikia in her speech appreciated and extended her sincere gratitude to Mr. Ratul Neog (Advisor, then Principal of DIET, Morigaon), Mr. Kishore Kumar Das (Supervisor, Senior Lecturer, DIET, Morigaon), Mrs. Nandita Sarma (Editor, Senior Lecturer, DIET, Morigaon), Mr. Manoj Das and Mrs. Santana Devi (Asst. Editors, Lecturer, DIET, Morigaon), and to the entire team for their untiring supports to make the magazine a successful one.

In addition to this, two hand written magazines namely "GYANAMALLIKA" developed by the trainees of D.El.Ed. 4<sup>th</sup> semester and "GYANJYOTI" developed by the trainees of B.Ed.2<sup>nd</sup> semester under the supervision of Sunumoni Deka were inaugurated by Dr. Nirupoma Barik Saikia and Mr. Nasimuddin Ahmed (Senior Lecturer, DIET, Morigaon) respectively. The function concluded with a vote of thanks by Gitanjali Thakuria (Lecturer, DIET, Morigaon).