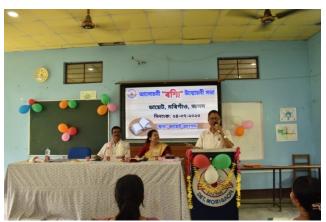

## Inauguration of annual magazine "RASHMI" and wall magazine "GYANAM" & "PRAGYAN"

An inaugural function was held at DIET, Morigaon, premises on 24<sup>th</sup> July, 2023 on the occasion to inaugurate the annual magazine "RASHMI". The function was graced by Dr. Nirupoma Barik Saikia, Principal DIET, Morigaon and Special Guest Mr. Ratul Neog, Former Principal DIET, Morigaon. The magazine, "RASHMI" was inaugurated by Mr. Ratul Neog under the Chairmanship of the Principal DIET, Morigaon and in the presence of Senior Lecturers, Lecturers, office staff along with the trainees and alumni of DIET, Morigaon. Dr. Barik Saikia in her speech appreciated and extended her sincere gratitude to Mr. Ratul Neog (Advisor, then Principal of DIET, Morigaon), Mr. Kishore Kumar Das (Supervisor, Senior Lecturer, DIET, Morigaon), Mrs. Nandita Sarma (Editor, Senior Lecturer, DIET, Morigaon), Mr. Manoj Das and Mrs. Santana Devi (Asst. Editors, Lecturer, DIET, Morigaon), and to the entire team for their untiring supports to make the magazine a successful one.