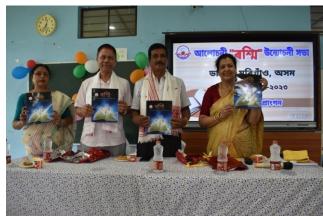

## Inauguration of annual magazine "RASHMI" and wall magazine "GYANAM" & "PRAGYAN"

An inaugural function was held at DIET, Morigaon, premises on 24<sup>th</sup> July, 2023 on the occasion to inaugurate the annual magazine "RASHMI". The function was graced by Dr. Nirupoma Barik Saikia, Principal DIET, Morigaon and Special Guest Mr. Ratul Neog, Former Principal DIET, Morigaon. The magazine, "RASHMI" was inaugurated by Mr. Ratul Neog under the Chairmanship of the Principal DIET, Morigaon and in the presence of Senior Lecturers, Lecturers, office staff along with the trainees and alumni of DIET, Morigaon. Dr. Barik Saikia in her speech appreciated and extended her sincere gratitude to Mr. Ratul Neog (Advisor, then Principal of DIET, Morigaon), Mr. Kishore Kumar Das (Supervisor, Senior Lecturer, DIET, Morigaon), Mrs. Nandita Sarma (Editor, Senior Lecturer, DIET, Morigaon), Mr. Manoj Das and Mrs. Santana Devi (Asst. Editors, Lecturer, DIET, Morigaon), and to the entire team for their untiring supports to make the magazine a successful one.

Further, two wall magazines namely "GYANAM" developed by the trainees of D.El.Ed. 4<sup>th</sup> semester under the joint supervision of Sunumoni Deka and Santana Devi (Lecturers, DIET, Morigaon)and "PRAGYAN" developed by the trainees of B.Ed.2<sup>nd</sup> semester under the supervision of Sunumoni Deka) were inaugurated by Dr. Nirupoma Barik Saikia and Mr. Ratul Neog respectively.