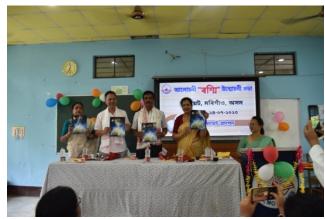

## Inauguration of annual magazine "RASHMI" and wall magazine "GYANAM" & "PRAGYAN"

An inaugural function was held at DIET, Morigaon, premises on 24<sup>th</sup> July, 2023 on the occasion to inaugurate the annual magazine "RASHMI". The function was graced by Dr. Nirupoma Barik Saikia, Principal DIET, Morigaon and Special Guest Mr. Ratul Neog, Former Principal DIET, Morigaon. The magazine, "RASHMI" was inaugurated by Mr. Ratul Neog under the Chairmanship of the Principal DIET, Morigaon and in the presence of Senior Lecturers, Lecturers, office staff along with the trainees and alumni of DIET, Morigaon. Dr. Barik Saikia in her speech appreciated and extended her sincere gratitude to Mr. Ratul Neog (Advisor, then Principal of DIET, Morigaon), Mr. Kishore Kumar Das (Supervisor, Senior Lecturer, DIET, Morigaon), Mrs. Nandita Sarma (Editor, Senior Lecturer, DIET, Morigaon), Mr. Manoj Das and Mrs. Santana Devi (Asst. Editors, Lecturer, DIET, Morigaon), and to the entire team for their untiring supports to make the magazine a successful one.