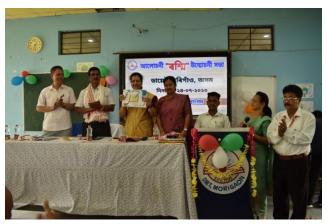

## Inauguration of annual magazine "RASHMI" and wall magazine "GYANAM" & "PRAGYAN"

An inaugural function was held at DIET, Morigaon, premises on 24<sup>th</sup> July, 2023 on the occasion to inaugurate the annual magazine "RASHMI". The function was graced by Dr. Nirupoma Barik Saikia, Principal DIET, Morigaon and Special Guest Mr. Ratul Neog, Former Principal DIET, Morigaon. The magazine, "RASHMI" was inaugurated by Mr. Ratul Neog under the Chairmanship of the Principal DIET, Morigaon and in the presence of Senior Lecturers, Lecturers, office staff along with the trainees and alumni of DIET, Morigaon. Dr. Barik Saikia in her speech appreciated and extended her sincere gratitude to Mr. Ratul Neog (Advisor, then Principal of DIET, Morigaon), Mr. Kishore Kumar Das (Supervisor, Senior Lecturer, DIET, Morigaon), Mrs. Nandita Sarma (Editor, Senior Lecturer, DIET, Morigaon), Mr. Manoj Das and Mrs. Santana Devi (Asst. Editors, Lecturer, DIET, Morigaon), and to the entire team for their untiring supports to make the magazine a successful one.

Further, two wall magazines namely "GYANAM" developed by the trainees of D.El.Ed. 4<sup>th</sup> semester under the joint supervision of Sunumoni Deka and Santana Devi (Lecturers, DIET, Morigaon)and "PRAGYAN" developed by the trainees of B.Ed.2<sup>nd</sup> semester under the supervision of Sunumoni Deka) were inaugurated by Dr. Nirupoma Barik Saikia and Mr. Ratul Neog respectively.