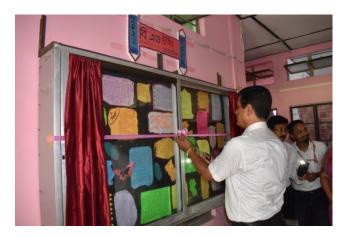

Further, two wall magazines namely "GYANAM" developed by the trainees of D.El.Ed. 4<sup>th</sup> semester under the joint supervision of Sunumoni Deka and Santana Devi (Lecturers, DIET, Morigaon)and "PRAGYAN" developed by the trainees of B.Ed.2<sup>nd</sup> semester under the supervision of Sunumoni Deka) were inaugurated by Dr. Nirupoma Barik Saikia and Mr. Ratul Neog respectively.

In addition to this, two hand written magazines namely "GYANAMALLIKA" developed by the trainees of D.El.Ed. 4<sup>th</sup> semester and "GYANJYOTI" developed by the trainees of B.Ed.2<sup>nd</sup> semester under the supervision of Sunumoni Deka were inaugurated by Dr. Nirupoma Barik Saikia and Mr. Nasimuddin Ahmed (Senior Lecturer, DIET, Morigaon) respectively. The function concluded with a vote of thanks by Gitanjali Thakuria (Lecturer, DIET, Morigaon).