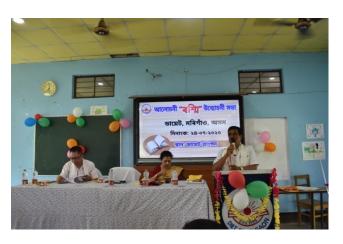

## Inauguration of annual magazine "RASHMI" and wall magazine "GYANAM" & "PRAGYAN"

An inaugural function was held at DIET, Morigaon, premises on 24<sup>th</sup> July, 2023 on the occasion to inaugurate the annual magazine "RASHMI". The function was graced by Dr. Nirupoma Barik Saikia, Principal DIET, Morigaon and Special Guest Mr. Ratul Neog, Former Principal DIET, Morigaon. The magazine, "RASHMI" was inaugurated by Mr. Ratul Neog under the Chairmanship of the Principal DIET, Morigaon and in the presence of Senior Lecturers, Lecturers, office staff along with the trainees and alumni of DIET, Morigaon. Dr. Barik Saikia in her speech appreciated and extended her sincere gratitude to Mr. Ratul Neog (Advisor, then Principal of DIET, Morigaon), Mr. Kishore Kumar Das (Supervisor, Senior Lecturer, DIET, Morigaon), Mrs. Nandita Sarma (Editor, Senior Lecturer, DIET, Morigaon), Mr. Manoj Das and Mrs. Santana Devi (Asst. Editors, Lecturer, DIET, Morigaon), and to the entire team for their untiring supports to make the magazine a successful one.