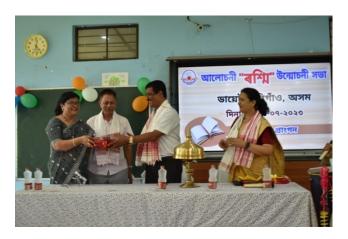

## Inauguration of annual magazine "RASHMI" and wall magazine "GYANAM" & "PRAGYAN"

An inaugural function was held at DIET, Morigaon, premises on 24<sup>th</sup> July, 2023 on the occasion to inaugurate the annual magazine "RASHMI". The function was graced by Dr. Nirupoma Barik Saikia, Principal DIET, Morigaon and Special Guest Mr. Ratul Neog, Former Principal DIET, Morigaon. The magazine, "RASHMI" was inaugurated by Mr. Ratul Neog under the Chairmanship of the Principal DIET, Morigaon and in the presence of Senior Lecturers, Lecturers, office staff along with the trainees and alumni of DIET, Morigaon. Dr. Barik Saikia in her speech appreciated and extended her sincere gratitude to Mr. Ratul Neog (Advisor, then Principal of DIET, Morigaon), Mr. Kishore Kumar Das (Supervisor, Senior Lecturer, DIET, Morigaon), Mrs. Nandita Sarma (Editor, Senior Lecturer, DIET, Morigaon), Mr. Manoj Das and Mrs. Santana Devi (Asst. Editors, Lecturer, DIET, Morigaon), and to the entire team for their untiring supports to make the magazine a successful one.