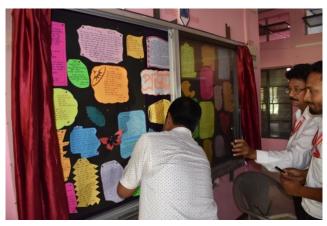

Further, two wall magazines namely "GYANAM" developed by the trainees of D.El.Ed. 4<sup>th</sup> semester under the joint supervision of Sunumoni Deka and Santana Devi (Lecturers, DIET, Morigaon)and "PRAGYAN" developed by the trainees of B.Ed.2<sup>nd</sup> semester under the supervision of Sunumoni Deka) were inaugurated by Dr. Nirupoma Barik Saikia and Mr. Ratul Neog respectively.

In addition to this, two hand written magazines namely "GYANAMALLIKA" developed by the trainees of D.El.Ed. 4<sup>th</sup> semester and "GYANJYOTI" developed by the trainees of B.Ed.2<sup>nd</sup> semester under the supervision of Sunumoni Deka were inaugurated by Dr. Nirupoma Barik Saikia and Mr. Nasimuddin Ahmed (Senior Lecturer, DIET, Morigaon) respectively. The function concluded with a vote of thanks by Gitanjali Thakuria (Lecturer, DIET, Morigaon).