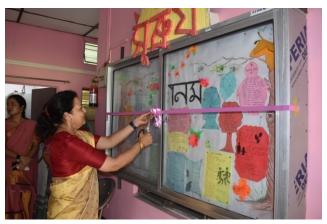

Further, two wall magazines namely "GYANAM" developed by the trainees of D.El.Ed. 4<sup>th</sup> semester under the joint supervision of Sunumoni Deka and Santana Devi (Lecturers, DIET, Morigaon)and "PRAGYAN" developed by the trainees of B.Ed.2<sup>nd</sup> semester under the supervision of Sunumoni Deka) were inaugurated by Dr. Nirupoma Barik Saikia and Mr. Ratul Neog respectively.

In addition to this, two hand written magazines namely "GYANAMALLIKA" developed by the trainees of D.El.Ed. 4<sup>th</sup> semester and "GYANJYOTI" developed by the trainees of B.Ed.2<sup>nd</sup> semester under the supervision of Sunumoni Deka were inaugurated by Dr. Nirupoma Barik Saikia and Mr. Nasimuddin Ahmed (Senior Lecturer, DIET, Morigaon) respectively. The function concluded with a vote of thanks by Gitanjali Thakuria (Lecturer, DIET, Morigaon).