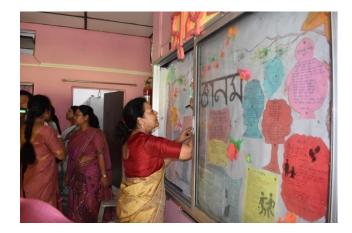

Further, two wall magazines namely "GYANAM" developed by the trainees of D.El.Ed. 4<sup>th</sup> semester under the joint supervision of Sunumoni Deka and Santana Devi (Lecturers, DIET, Morigaon)and "PRAGYAN" developed by the trainees of B.Ed.2<sup>nd</sup> semester under the supervision of Sunumoni Deka) were inaugurated by Dr. Nirupoma Barik Saikia and Mr. Ratul Neog respectively.

In addition to this, two hand written magazines namely "GYANAMALLIKA" developed by the trainees of D.El.Ed. 4<sup>th</sup> semester and "GYANJYOTI" developed by the trainees of B.Ed.2<sup>nd</sup> semester under the supervision of Sunumoni Deka were inaugurated by Dr. Nirupoma Barik Saikia and Mr. Nasimuddin Ahmed (Senior Lecturer, DIET, Morigaon) respectively. The function concluded with a vote of thanks by Gitanjali Thakuria (Lecturer, DIET, Morigaon).